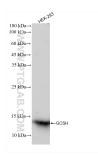

## Selected Validation Data

HEK-293 cells were subjected to SDS PAGE followed by western blot with 83012-5-RR (GCSH antibody) at dilution of 1:10000 incubated at room temperature for 1.5 hours. This data was developed using the same antibody clone with 83012-5-PBS in a different storage buffer formulation.