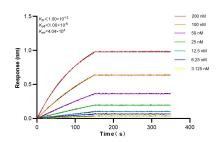

Biolayer interferometry (BLI) kinetic assays of 83012-5-RR against Human GCSH were performed. The affinity constant is below 1 pM.