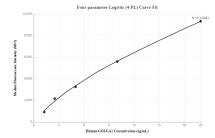

## Selected Validation Data

Cytometric bead array standard curve of MP00031-2, GOLGA1 Recombinant Matched Antibody Pair, PBS Only. Capture antibody: 83009-3-PBS. Detection antibody: 83009-2-PBS. Standard: Ag3335. Range: 1.25-20 ng/mL