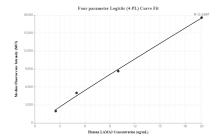

## Selected Validation Data

Cytometric bead array standard curve of MP00041-2, LAMA2 Recombinant Matched Antibody Pair, PBS Only. Capture antibody: 83007-1-PBS. Detection antibody: 83007-2-PBS. Standard: Ag34494. Range: 2.5-20 ng/mL