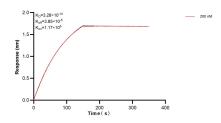

Biolayer interferometry (BLL) kinetic assay of 83007-1-PBS against Human LAMA2 was performed. The affinity constant is 0.328 nM.