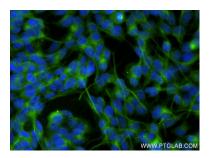

## Selected Validation Data

Immunofluorescent analysis of (4% PFA) fixed SH-SY5Y cells using UNC13A/Munc13-1 antibody (83000-6-RR, Clone: 230469G2) at dilution of 1:250 and Coralite@488-Conjugated AffiniPure Goat Anti-Rabbit IgG(H+L) (SA00013-2). This data was developed using the same antibody clone with 83000-6-PBS in a different storage buffer formulation.