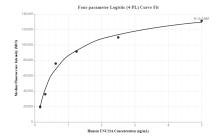

Cytometric bead array standard curve of MP00100-2, UNC 13A Recombinant Matched Antibody Pair, PBS Only. Capture antibody: 83000-4-PBS. Detection antibody: 83000-1-PBS. Standard: SY01073. Range: 0.156-5 ng/mL