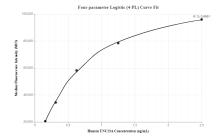

## **Selected Validation Data**

Cytometric bead array standard curve of MP00100-1, UNC 13A Recombinant Matched Antibody Pair, PBS Only. Capture antibody: 83000-4-PBS. Detection antibody: 83000-3-PBS. Standard: SY01073. Range: 0.156-2.5 ng/mL