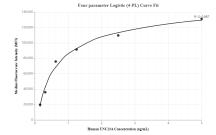

## **Selected Validation Data**

Cytometric bead array standard curve of MP00100-2, UNC 13A Recombinant Matched Antibody Pair, PBS Only. Capture antibody: 83000-4-PBS. Detection antibody: 83000-1-PBS. Standard: SY01073. Range: 0.156-5 ng/mL