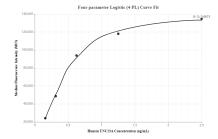

Cytometric bead array standard curve of MP00100-3, UNC 13A Recombinant Matched Antibody Pair, PBS Only. Capture antibody: 83000-2-PBS. Detection antibody: 83000-1-PBS. Standard: SY01073. Range: 0.156-2.5 ng/mL