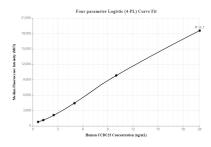

## Selected Validation Data

Cytometric bead array standard curve of MP00063-1, CCDC23 Recombinant Matched Antibody Pair, PBS Only. Capture antibody: 82998-2-PBS. Detection antibody: 82998-1-PBS. Standard: Ag33650. Range: 0.625-20 ng/mL Cytometric bead array standard curve of MP00063-2, CCDC 23 Recombinant Matched Antibody Pair, PBS Only. Capture antibody: 82998-3-PBS. Detection antibody: 82998-1-PBS. Standard: Ag33650. Range: 0.625-20 ng/mL