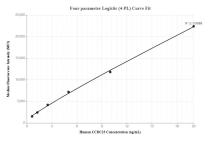

## Selected Validation Data

Cytometric bead array standard curve of MP00063-1, CCDC23 Recombinant Matched Antibody Pair, PBS Only. Capture antibody: 82998-2-PBS. Detection antibody: 82998-1-PBS. Standard: Ag33650. Range: 0.625-20 ng/mL Cytometric bead array standard curve of MP00063-2, CCDC 23 Recombinant Matched Antibody Pair, PBS Only. Capture antibody: 82998-3-PBS. Detection antibody: 82998-1-PBS. Standard: Ag33650. Range: 0.625-20 ng/mL