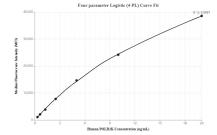

## Selected Validation Data

Cytometric bead array standard curve of MP01314-1, POLR2K Recombinant Matched Antibody Pair, PBS Only. Capture antibody: 82995-3-PBS. Detection antibody: 82995-1-PBS. Standard: Ag33765. Range: 0.313-20 ng/mL