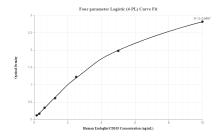

## Selected Validation Data

Sandwich ELISA standard curve of MP00089-1, Endoglin/CD105 Recombinant Matched Antibody Pair, PBS Only. Capture antibody: 82993-1-PBS. Detection antibody: 82993-2-PBS. Standard: Eg0587. Range: 0.156-10 ng/mL