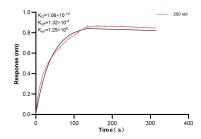

Biolayer interferometry (BLL) kinetic assay of 82988-3-PBS against Human SLC25A3 was performed. The affinity constant is 0.106 nM.