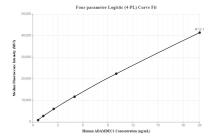

## Selected Validation Data

Cytometric bead array standard curve of MP00007-2, ADAMDEC 1 Recombinant Matched Antibody Pair, PBS Only. Capture antibody: 82985-5-PBS. Detection antibody: 82985-3-PBS. Standard:Ag12265. Range: 0.625-20 ng/mL