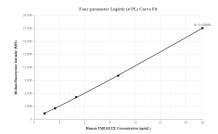

## Selected Validation Data

Cytometric bead array standard curve of MP00054-3, TMEM132E Recombinant Matched Antibody Pair, PBS Only. Capture antibody: 82983-4-PBS. Detection antibody: 82983-1-PBS. Standard: Ag26772. Range: 0.625-20 ng/mL