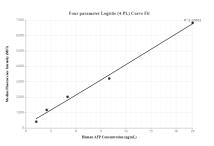

Cytometric bead array standard curve of MP00001-2, AFP Recombinant Matched Antibody Pair, PBS Only. Capture antibody: 82982-3-PBS. Detection antibody: 82982-2-PBS. Standard: Eg0539. Range: 1.25-20 ng/mL