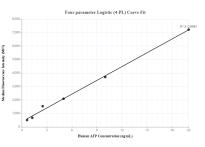

Cytometric bead array standard curve of MP00001-3, AFP Recombinant Matched Antibody Pair, PBS Only. Capture antibody: 82982-4-PBS. Detection antibody: 82982-2-PBS. Standard: Eg0539. Range: 0.625-20 ng/mL