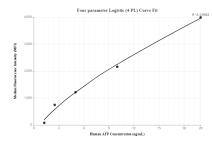

## Selected Validation Data

Cytometric bead array standard curve of MP00001-1, AFP Recombinant Matched Antibody Pair, PBS Only. Capture antibody: 82982-1-PBS. Detection antibody: 82982-2-PBS. Standard: Eg0539. Range: 1.25-20 ng/mL