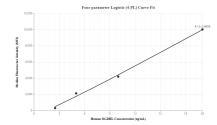

## Selected Validation Data

Cytometric bead array standard curve of MP00023-2, OGDHL Recombinant Matched Antibody Pair, PBS Only. Capture antibody: 82981-5-PBS. Detection antibody: 82981-4-PBS. Standard: Ag10794. Range: 2.5-20 ng/mL