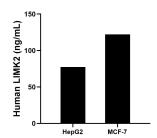

The mean LIMK2 concentration was determined to be 77.33 ng/mL in HepG2 cell extract based on a 1.20 mg/mL extract load and 122.10 ng/mL in MCF-7 cell extract based on a 1.20 mg/mL extract load.