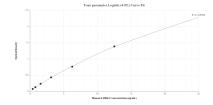

## **Selected Validation Data**

Sandwich ELISA standard curve of MP01226-2, Human LIMK2 Recombinant Matched Antibody Pair - PBS only. 82977-2-PBS was coated to a plate as the capture antibody and incubated with serial dilutions of standard Ag3011. 82977-3-PBS was HRP conjugated as the detection antibody. Range: 0.39-25 ng/mL