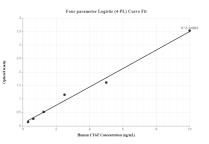

## Selected Validation Data

Sandwich ELISA standard curve of MP00091-1, CTGF Recombinant Matched Antibody Pair, PBS Only. Capture antibody: 82976-4-PBS. Detection antibody: 82976-2-PBS. Standard: SY01606. Range: 0.313-10 ng/mL Sandwich ELISA standard curve of MP00091-2, CTGF Recombinant Matched Antibody Pair, PBS Only. Capture antibody: 82976-4-PBS. Detection antibody: 82976-3-PBS. Standard: SY01606. Range: 0.313-10 ng/mL