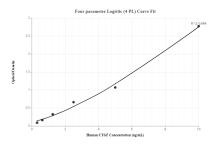

## Selected Validation Data

Sandwich ELISA standard curve of MP00091-1, CTGF Recombinant Matched Antibody Pair, PBS Only. Capture antibody: 82976-4-PBS. Detection antibody: 82976-2-PBS. Standard: SY01606. Range: 0.313-10 ng/mL Sandwich ELISA standard curve of MP00091-2, CTGF Recombinant Matched Antibody Pair, PBS Only. Capture antibody: 82976-4-PBS. Detection antibody: 82976-3-PBS. Standard: SY01606. Range: 0.313-10 ng/mL