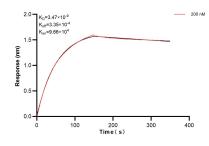

Biolayer interferometry (BLL) kinetic assay of 82973-3-PBS against Human HMGB1 was performed. The affinity constant is 3.47 nM.