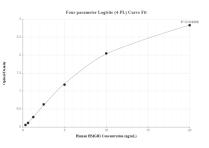

Sandwich ELISA standard curve of MP00311-2, HMGB1 Recombinant Matched Antibody Pair, PBS Only. 82973-2-PBS was coated to a plate as the capture antibody and incubated with serial dilutions of standard Ag1264. 82973-3-PBS was HRP conjugated as the detection antibody. Range: 0.313-20 ng/mL