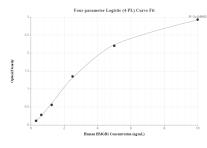

# Selected Validation Data

Sandwich ELISA standard curve of MP00311-1, HMGB1 Recombinant Matched Antibody Pair, PBS Only. 82973-1-PBS was coated to a plate as the capture antibody and incubated with serial dilutions of standard Ag1264. 82973-3-PBS was HRP conjugated as the detection antibody. Range: 0.156 10 ng/mL