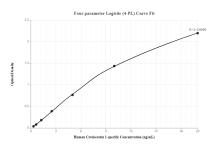

## Selected Validation Data

Sandwich ELISA standard curve of MP00134-1, Cytokeratin 1 Recombinant Matched Antibody Pair, PBS Only. Capture antibody: 82972-3-PBS. Detection antibody: 82972-2-PBS. Standard: SY00109. Range: 0.313-20 ng/mL