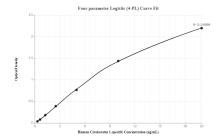

## Selected Validation Data

Sandwich ELISA standard curve of MP00134-1, Cytokeratin 1 Recombinant Matched Antibody Pair, PBS Only. Capture antibody: 82972-3-PBS. Detection antibody: 82972-2-PBS. Standard: SY00109. Range: 0.313-20 ng/mL