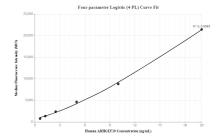

## Selected Validation Data

Cytometric bead array standard curve of MP00072-1, ARHGEF 19 Recombinant Matched Antibody Pair, PBS Only. Capture antibody: 82966-3-PBS. Detection antibody: 82966-4-PBS. Standard: Ag11645. Range: 0.625-20 ng/mL