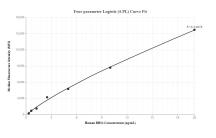

## Selected Validation Data

Cytometric bead array standard curve of MP00130-1, BB54 Recombinant Matched Antibody Pair, PBS Only. Capture antibody: 82961-1-PBS. Detection antibody: 82961-3-PBS. Standard: Ag3430. Range: 0.313-20 ng/mL Cytometric bead array standard curve of MP00130-2, BB54 Recombinant Matched Antibody Pair, PBS Only. Capture antibody: 82961-2-PBS. Detection antibody: 82961-3-PBS. Standard: Ag3430. Range: 0.313-20 ng/mL