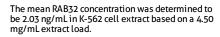

Cytometric bead array standard curve of MP00043-1, RAB32 Recombinant Matched Antibody Pair, PBS Only. Capture antibody: 82960-4-PBS. Detection antibody: 82960-2-PBS. Standard: Ag1450. Range: 2.5-20 ng/mL