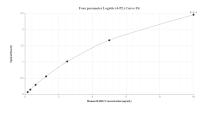

#### Selected Validation Data

2.5 (Jul) 22.0 1.5 1.5 1.5 0.0 -0.0 -K-562

Sandwich ELISA standard curve of MP00043-3, Human RAB32 Recombinant Matched Antibody Pair - PBS only. 82960-3-PBS was coated to a plate as the capture antibody and incubated with serial dilutions of standard Ag1450. 82960-4-PBS was HRP conjugated as the detection antibody. Range: 0.156-10 ng/mL