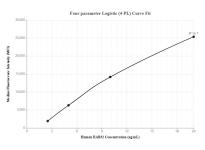

Cytometric bead array standard curve of MP00043-2, RAB32 Recombinant Matched Antibody Pair, PBS Only. Capture antibody: 82960-3-PBS. Detection antibody: 82960-4-PBS. Standard: Ag1450. Range: 1.25-20 ng/mL