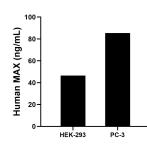

The mean MAX concentration was determined to be 46.56 ng/mL in HEK-293 cell extract based on a 1.50 mg/mL extract load and 85.43 ng/mL in PC-3 cell extract based on a 1.30 mg/mL extract load.

Cytometric bead array standard curve of MP00126-3, MAX Recombinant Matched Antibody Pair - PBS only. Capture antibody: 82958-5-PBS. Detection antibody: 82958-3-PBS. Standard: Ag0680. Range: 0.625-20 ng/mL