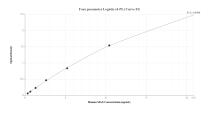

## Selected Validation Data

Sandwich ELISA standard curve of MP00126-3, Human MAX Recombinant Matched Antibody Pair -PBS only. 82958-5-PBS was coated to a plate as the capture antibody and incubated with serial dilutions of standard Ag0680. 82958-3-PBS was HRP conjugated as the detection antibody. Range: 0.195-12.5 ng/mL