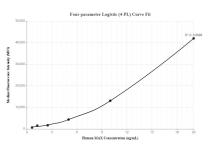

The mean MAX concentration was determined to be 46.56 ng/mL in HEK-293 cell extract based on a 1.50 mg/mL extract load and 85.43 ng/mL in PC-3 cell extract based on a 1.30 mg/mL extract load.

Cytometric bead array standard curve of MP00126-3, MAX Recombinant Matched Antibody Pair - PBS only. Capture antibody: 82958-5-PBS. Detection antibody: 82958-3-PBS. Standard: Ag0680. Range: 0.625-20 ng/mL