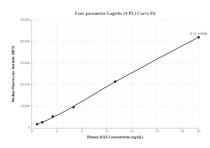

# Selected Validation Data

Cytometric bead array standard curve of MP00126-1, MAX Recombinant Matched Antibody Pair - PBS only. Capture antibody: 82958-2-PBS. Detection antibody: 82958-3-PBS. Standard: Ag0680. Range: 0.625-20 ng/mL