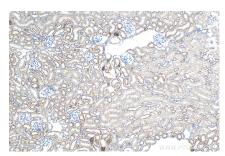

## Selected Validation Data

Immunohistochemical analysis of paraffinembedded mouse kidney tissue slide using 82954-1-RR (CLDN16 antibody) at dilution of 1:400 (under 40x lens). Heat mediated antigen retrieval with Tris-EDTA buffer (pH 9.0).