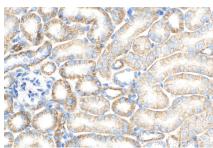

## Selected Validation Data

Immunohistochemical analysis of paraffinembedded mouse kidney tissue slide using 82954-1-RR (CLDN16 antibody) at dilution of 1:400 (under 40x lens). Heat mediated antigen retrieval with Tris-EDTA buffer (pH 9.0).