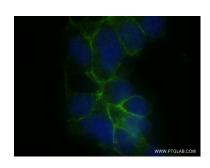

Immunofluorescent analysis of (4% PFA) fixed HEK-293 cells using CLDN16 antibody (82954-1-RR, Clone: 230193G3 ) at dilution of 1:200 and CoraLite@488-Conjugated AffiniPure Goat Anti-Rabbit  $\lg G(H+L)$  (SA00013-2).