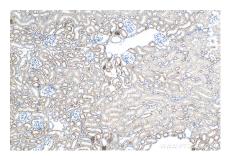

## **Selected Validation Data**

Immunohistochemical analysis of paraffinembedded mouse kidney tissue slide using 82954-1-RR (CLDN16 antibody) at dilution of 1:400 (under 40x lens). Heat mediated antigen retrieval with Tris-EDTA buffer (pH 9.0). This data was developed using the same antibody clone with 82954-1-PBS in a different storage buffer formulation.