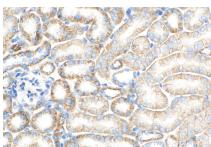

## **Selected Validation Data**

Immunohistochemical analysis of paraffinembedded mouse kidney tissue slide using 82954-1-RR (CLDN16 antibody) at dilution of 1:400 (under 40x lens). Heat mediated antigen retrieval with Tris-EDTA buffer (pH 9.0). This data was developed using the same antibody clone with 82954-1-PBS in a different storage buffer formulation.