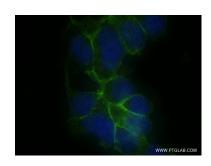

Immunofluorescent analysis of (4% PFA) fixed HEK-293 cells using CLDN16 antibody (82954-1-RR, Clone: 230193G3) at dilution of 1:200 and CoraLite® 488-Conjugated AffiniPure Goat Anti-Rabbit 1gG(H+L) (5A00013-2). This data was developed using the same antibody clone with 82954-1-PBS in a different storage buffer formulation.