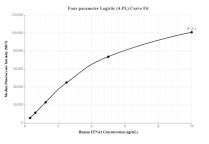

# Selected Validation Data

Cytometric bead array standard curve of MP00081-1, EFNA2 Recombinant Matched Antibody Pair, PBS Only. Capture antibody: 82951-5-PBS. Detection antibody: 82951-4-PBS. Standard: SY00429. Range: 0.313-10 ng/mL Cytometric bead array standard curve of MP00081-2, EFNA2 Recombinant Matched Antibody Pair, PBS Only. Capture antibody: 82951-5-PBS. Detection antibody: 82951-3-PBS. Standard: SY00429. Range: 0.313-10 ng/mL