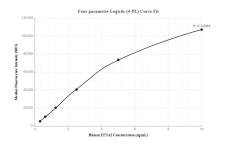

# Selected Validation Data

Cytometric bead array standard curve of MP00081-1, EFNA2 Recombinant Matched Antibody Pair, PBS Only. Capture antibody: 82951-5-PBS. Detection antibody: 82951-4-PBS. Standard: SY00429. Range: 0.313-10 ng/mL Cytometric bead array standard curve of MP00081-2, EFNA2 Recombinant Matched Antibody Pair, PBS Only. Capture antibody: 82951-5-PBS. Detection antibody: 82951-3-PBS. Standard: SY00429. Range: 0.313-10 ng/mL