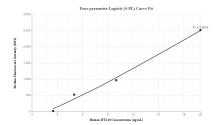

## Selected Validation Data

Cytometric bead array standard curve of MP00029-1, IFT140 Recombinant Matched Antibody Pair, PBS Only. Capture antibody: 82947-2-PBS. Detection antibody: 82947-5-PBS. Standard: Ag11119. Range: 2.5-20 ng/mL