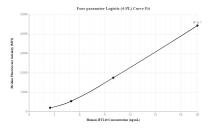

# Selected Validation Data

Cytometric bead array standard curve of MP00029-3, IFT 140 Recombinant Matched Antibody Pair, PBS Only. Capture antibody: 82947-3-PBS. Detection antibody: 82947-6-PBS. Standard: Ag11119. Range: 2.5-20 ng/mL