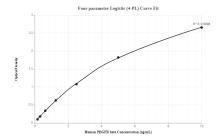

## Selected Validation Data

Sandwich ELISA standard curve of MP00006-4, PDGFR beta Recombinant Matched Antibody Pair, PBS Only. Capture antibody: 82943-7-PBS. Detection antibody: 82943-3-PBS. Standard: Eg0147. Range: 0.156-10 ng/mL