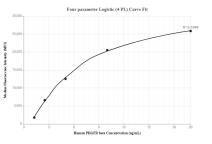

## Selected Validation Data

Cytometric bead array standard curve of MP00006-1, PDGFR beta Recombinant Matched Antibody Pair, PBS Only. Capture antibody: 82943-2-PBS. Detection antibody: 82943-4-PBS. Standard: Eg0147. Range: 0.313-10 ng/mL Cytometric bead array standard curve of MP00006-2, PDGFR beta/CD140b Recombinant Matched Antibody Pair, PBS Only. Capture antibody: 82943-5-PBS. Detection antibody: 82943-4-PBS. Standard: Eg0147. Range: 1.25-20 ng/mL