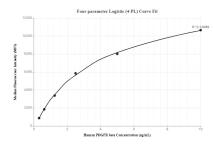

## Selected Validation Data

Cytometric bead array standard curve of MP00006-1, PDGFR beta Recombinant Matched Antibody Pair, PBS Only. Capture antibody: 82943-2-PBS. Detection antibody: 82943-4-PBS. Standard: Eg0147. Range: 0.313-10 ng/mL Cytometric bead array standard curve of MP00006-2, PDGFR beta/CD140b Recombinant Matched Antibody Pair, PBS Only. Capture antibody: 82943-5-PBS. Detection antibody: 82943-4-PBS. Standard: Eg0147. Range: 1.25-20 ng/mL