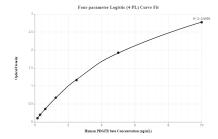

## Selected Validation Data

Sandwich ELISA standard curve of MP00006-3, PDGFR beta/CD140b Recombinant Matched Antibody Pair, PBS Only. Capture antibody: 82943-6-PBS. Detection antibody: 82943-3-PBS. Standard: Eg0147. Range: 0.156-10 ng/mL