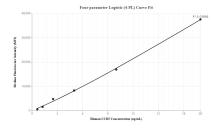

## Selected Validation Data

Cytometric bead array standard curve of MP00125-1, CCR5 Recombinant Matched Antibody Pair, PBS Only. Capture antibody: 82942-5-PBS. Detection antibody: 82942-4-PBS. Standard: Ag11493. Range: 0.625-20 ng/mL