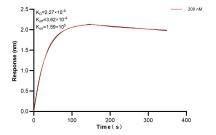

Biolayer interferometry (BLI) kinetic assay of 82942-5-PBS against Human CCR5 was performed. The affinity constant is 2.27 nM.