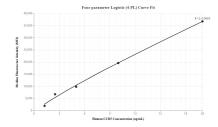

## Selected Validation Data

Cytometric bead array standard curve of MP00125-3, CCRs Recombinant Matched Antibody Pair, PBS Only. Capture antibody: 82942-2-PBS. Detection antibody: 82942-3-PBS. Standard: Ag11493. Range: 1.25-20 ng/mL