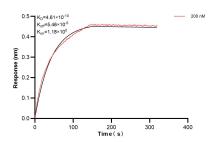

Biolayer interferometry (BLI) kinetic assay of 82942-3-PBS against Human CCR5 was performed. The affinity constant is 0.461 nM.