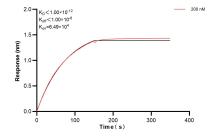

Biolayer interferometry (BLI) kinetic assay of 82940-6-PBS against Human CAMP was performed. The affinity constant is below 1 pM.