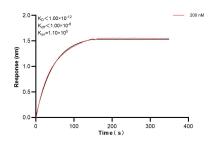

Biolayer interferometry (BLI) kinetic assay of 82940-4-PBS against Human CAMP was performed. The affinity constant is below 1 pM.