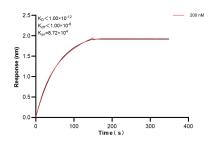

Biolayer interferometry (BLI) kinetic assay of 82940-3-PBS against Human CAMP was performed. The affinity constant is below 1 pM.