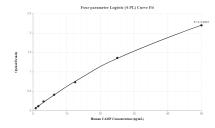

## Selected Validation Data

Sandwich ELISA standard curve of MP00042-1, CAMP Recombinant Matched Antibody Pair, PBS Only. Capture antibody: 82940-3-PBS. Detection antibody: 82940-5-PBS. Standard: Ag2622. Range: 0.781-50ng/mL