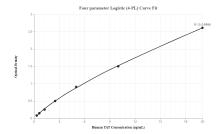

## Selected Validation Data

Sandwich ELISA standard curve of MP00131-1, TAT Recombinant Matched Antibody Pair, PBS Only. Capture antibody: 82939-3-PBS. Detection antibody: 82939-2-PBS. Standard: Ag34043. Range: 0.313-20 ng/mL