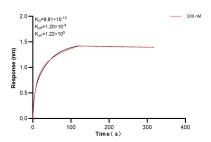

Biolayer interferometry (BLL) kinetic assay of 82939-3-PBS against Human TAT was performed. The affinity constant is 0.981 nM.