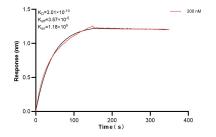

Biolayer interferometry (BLL) kinetic assay of 82939-2-PBS against Human TAT was performed. The affinity constant is 0.301 nM.