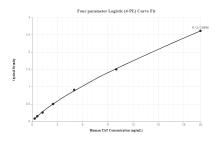

## Selected Validation Data

Sandwich ELISA standard curve of MP00131-1, TAT Recombinant Matched Antibody Pair, PBS Only. Capture antibody: 82939-3-PBS. Detection antibody: 82939-2-PBS. Standard: Ag34043. Range: 0.313-20 ng/mL