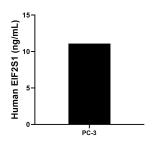

The mean EIF2S1 concentration was determined to be 11.12 ng/mL in PC-3 cell extract based on a 1.20 mg/mL extract load.

Cytometric bead array standard curve of MP00076-3, EIF2S1 Recombinant Matched Antibody Pair, PBS Only. Capture antibody: 82936-6-PBS. Detection antibody: 82936-7-PBS. Standard: Ag1645. Range: 1.25-20 ng/mL