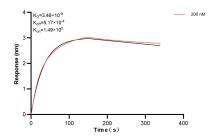

Biolayer interferometry (BLL) kinetic assay of 82936-6-PBS against Human EIF2S1 was performed. The affinity constant is 3.46 nM.