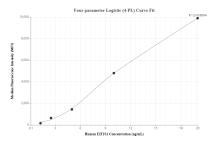

## **Selected Validation Data**

Sandwich ELISA standard curve of MP00076-4, Human EIF2S1 Recombinant Matched Antibody Pair - PBS only. 82936-6-PBS was coated to a plate as the capture antibody and incubated with serial dilutions of standard Ag1645. 82936-5-PBS was HRP conjugated as the detection antibody. Range: 0.156-10 ng/mL