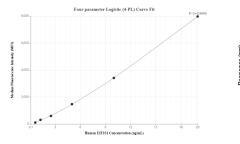

## Selected Validation Data

2.0-

Cytometric bead array standard curve of MP00076-2, EIF251 Recombinant Matched Antibody Pair, PBS Only. Capture antibody: 82936-4-PBS. Detection antibody: 82936-5-PBS. Standard: Ag1645. Range: 0.625-20 ng/mL