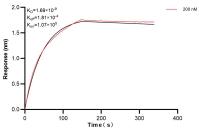

Biolayer interferometry (BLL) kinetic assay of 82936-4-PBS against Human EIF2S1 was performed. The affinity constant is 1.69 nM.