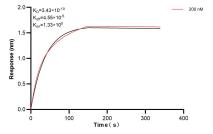

## Selected Validation Data

Cytometric bead array standard curve of MP00076-1, EIF251 Recombinant Matched Antibody Pair, PBS Only. Capture antibody: 82936-3-PBS. Detection antibody: 82936-2-PBS. Standard: Ag1645. Range: 0.313-20 ng/mL Biolayer interferometry (BLL) kinetic assay of 82936-2-PBS against Human EIF2S1 was performed. The affinity constant is 0.343 nM.