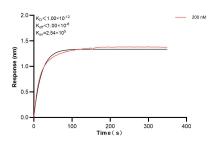

Biolayer interferometry (BLI) kinetic assay of 82935-4-PBS against Human PAK7 was performed. The affinity constant is below 1 pM.