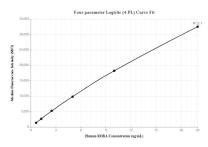

## Selected Validation Data

Cytometric bead array standard curve of MP00055-1, RORA Recombinant Matched Antibody Pair, PBS Only. Capture antibody: 82930-3-PBS. Detection antibody: 82930-5-PBS. Standard: Ag0944. Range: 0.625-20 ng/mL