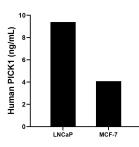

The mean PICK1 concentration was determined to be 9.40 ng/mL in LNCaP cell extract based on a 3.80 mg/mL extract load and 4.08 ng/mL in MCF-7 cell extract based on a 1.5 mg/mL extract load.