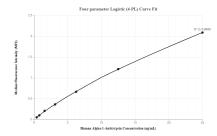

## Selected Validation Data

Sandwich ELISA standard curve of MP00022-1, Alpha-1-Antitrypsin Recombinant Matched Antibody Pair, PBS Only. Capture antibody: 82918-3-PBS. Detection antibody: 82918-2-PBS. Standard: Ag9369. Range: 0.39-25 ng/mL