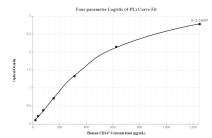

## **Selected Validation Data**

Sandwich ELISA standard curve of MP00004-4, CD147 Recombinant Matched Antibody Pair, PBS Only. Capture antibody: 82909-6-PBS. Detection antibody: 82909-3-PBS. Standard: Eg0436. Range: 39.05-2500 pg/mL