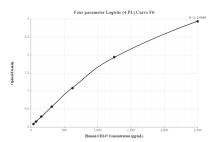

Cytometric bead array standard curve of MP00004-2, CD147 Recombinant Matched Antibody Pair, PBS Only. Capture antibody: 82909-6-PBS. Detection antibody: 82909-5-PBS. Standard: Eg0436. Range: 0.625-20 ng/mL