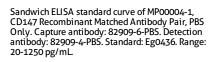

Cytometric bead array standard curve of MP00004-1, CD147 Recombinant Matched Antibody Pair, PBS Only. Capture antibody: 82909-6-PBS. Detection antibody: 82909-4-PBS. Standard: Eg0436. Range: 0.625-20 ng/mL