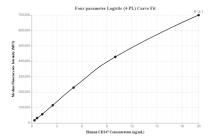

## Selected Validation Data

Cytometric bead array standard curve of MP00004-2, CD147 Recombinant Matched Antibody Pair, PBS Only. Capture antibody: 82909-6-PBS. Detection antibody: 82909-5-PBS. Standard: Eg0436. Range: 0.625-20 ng/mL