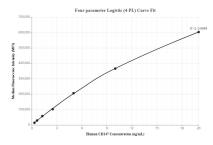

Cytometric bead array standard curve of MP00004-3, CD147 Recombinant Matched Antibody Pair, PBS Only. Capture antibody: 82909-4-PBS. Detection antibody: 82909-2-PBS. Standard: Eg0436. Range: 0.625-20 ng/mL