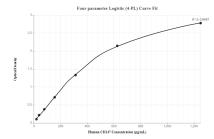

## **Selected Validation Data**

Cytometric bead array standard curve of MP00004-1, CD147 Recombinant Matched Antibody Pair, PBS Only. Capture antibody: 82909-6-PBS. Detection antibody: 82909-4-PBS. Standard: Eg0436. Range: 0.625-20 ng/mL.