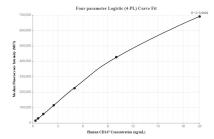

Cytometric bead array standard curve of MP00004-3, CD147 Recombinant Matched Antibody Pair, PBS Only. Capture antibody: 82909-4-PBS. Detection antibody: 82909-2-PBS. Standard: Eg0436. Range: 0.625-20 ng/mL