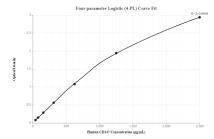

## Selected Validation Data

Sandwich ELISA standard curve of MP00004-4, CD147 Recombinant Matched Antibody Pair, PBS Only. Capture antibody: 82909-6-PBS. Detection antibody: 82909-3-PBS. Standard: Eg0436. Range: 39.05-2500 pg/mL